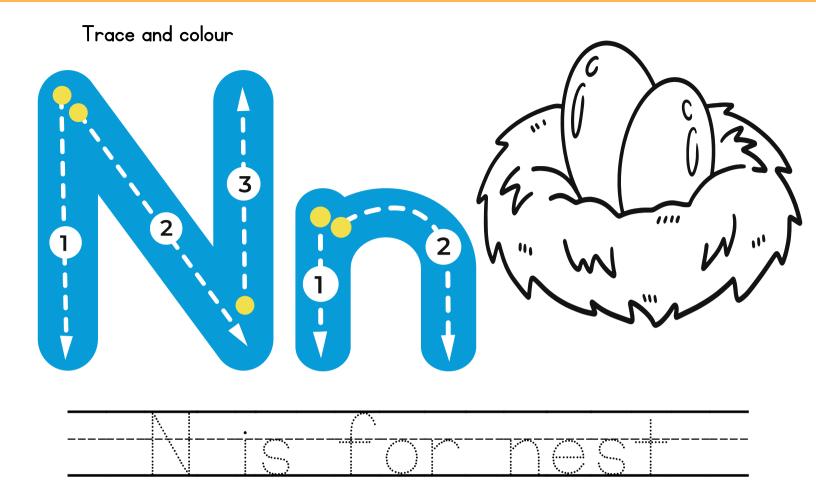

----------|---------|
| : : | :  | - : |   |   |          |      |   | :        | :       |
| : : | •  | •   |   |   | ;        |      |   | •        | :       |
| : : | :  | :   | : |   | : :      |      |   | :        | :       |
| _:: | ;_ |     | ; |   | <br>::   | <br> | : | :        | <b></b> |
| : : | :  |     |   |   |          |      |   | :        | •       |
| : : | ;  | •   |   |   | :        |      |   | ;        | •       |
| : : | :  | :   | : |   | : :      |      |   | :        | :       |
| : : | :  | :   | : | : | : :      | :    | : | :        | :       |
|     | •  | •   | : |   | <b>.</b> |      | : | <b>:</b> | :       |

Use the correct colours to colour the images.





# Mis formonkey

Find and circle things that begin with letter  $\boldsymbol{\mathsf{M}}$ 







### Find and circle things that begin with letter ${\sf N}$







### Colour the letter 0 o

| Ь | k | Ι | i | 0 |
|---|---|---|---|---|
| 0 | h | Α | 0 | S |
| Н | u | Z | j | h |
| G | У | 0 | Ъ | 0 |
| 0 | L | k | Н | G |

Write the missing letter





Trace and say.



Match the word to the picture.









Pink pear peacock paw

Circle the correct letter for the picture.

s in

g 9 n

n  $\bigcup$  h

O

h / p

p g

h ( m

e



Find and circle things that begin with letter Q







### Colour the letter R r

| Ь | r | Ι | i | R |
|---|---|---|---|---|
| Z | h | Α | Ø | ۲ |
| Н | u | Z | j | Q |
| R | У | R | ۲ | 0 |
| વ | L | k | Н | r |

Write the missing letter





Trace and say.



Match the word to the picture.









spider sing star shoe



Find and circle things that beg