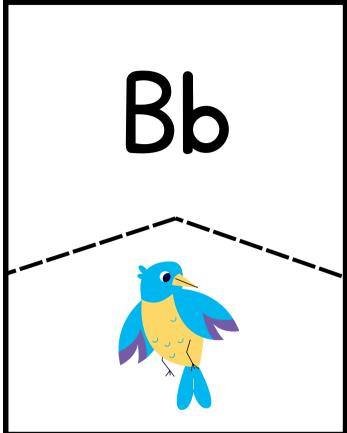

### Find and circle things that begin with letter B

Trace and say.

<u> BoBoBoBoBo</u>