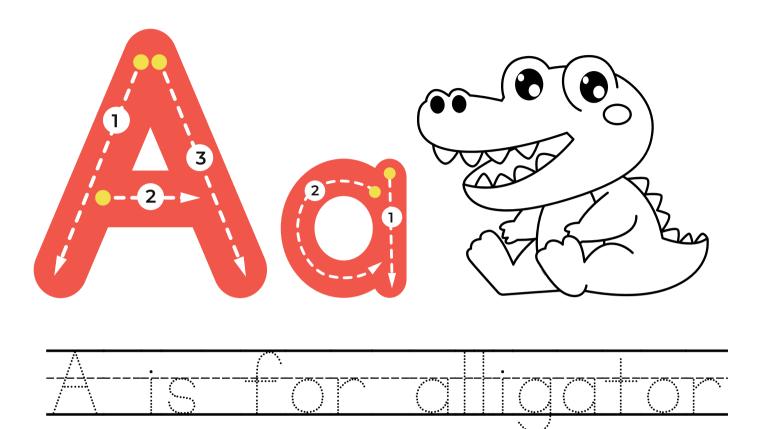

## Single letter sounds





### Find and circle things that begin with letter A







### Find and circle things that begin with letter B



Trace and say.

<u> BoBoBoBoBo</u>



### Find and circle things that begin with letter C







Trace and say.



Match the word to the picture.









dog dinosaur donut duck

Use the correct colours to colour the images.





Trace and say.



Match the word to the picture.









earth egg elf eye

### Phonics - Letter Ff

### Trace and colour



### Find and circle things that begin with letter F





### Phonics - Letter Gg

### Trace and colour



Colour the letter G g

| g | ٦ | ۲ | р | σ |
|---|---|---|---|---|
| g | ٦ | D |   | G |
| W | u | a | j | Α |
| G | У | g | Ъ | a |
| i | a | k | 0 | G |

Write the missing letter





### Colour the letter H h

| Ь | h