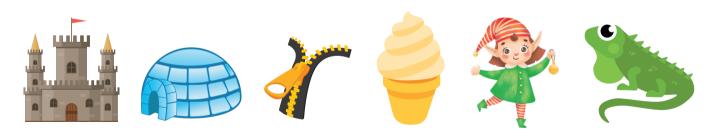

### Find and circle things that begin with letter $\boldsymbol{I}$

Trace and say.

Match the word to the picture.

jacket jelly juice jam

Trace and colour

Colour the letter H h

| Ь | k | Ή | i | σ |
|---|---|---|---|---|
| + | h | D |   | K |
| Н | u | k | j | ٦ |
| G | У | g | Ъ | S |
| К | L | k | Н | G |