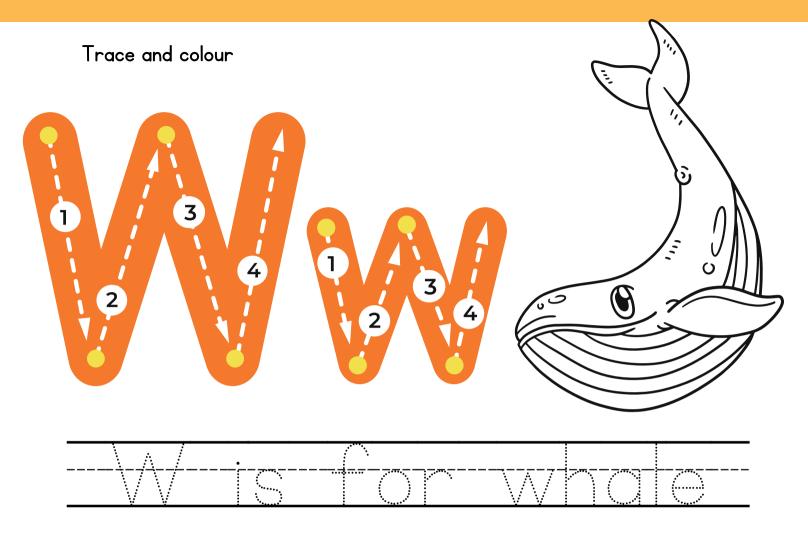

### Phonics - Letter Vv

Trace and colour

Trace and say.

Match the word to the picture.

violin vampire volcano van

Find and circle things that begin with letter  $\ensuremath{\mathsf{W}}$ 

Trace and colour

Colour the letter X x