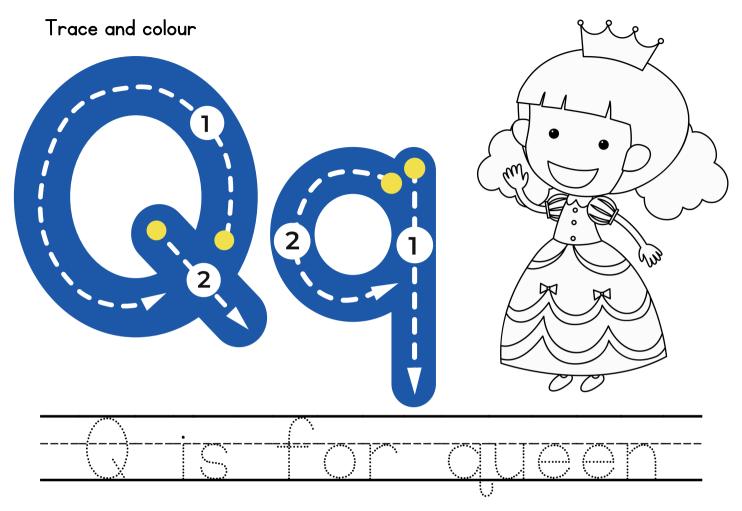

|
| : : | :  | :   | : |   | : :      |      |   | :        | :       |
| : : | :  | :   | : | : | : :      | :    | : | :        | :       |
|     | •  | •   | : |   | <b>.</b> |      | : | <b>:</b> | :       |

Use the correct colours to colour the images.





# Mis formonkey

Find and circle things that begin with letter  $\boldsymbol{\mathsf{M}}$ 







### Find and circle things that begin with letter ${\sf N}$







### Colour the letter 0 o

| Ь | k | Ι | i | 0 |
|---|---|---|---|---|
| 0 | h | Α | 0 | S |
| Н | u | Z | j | h |
| G | У | 0 | Ъ | 0 |
| 0 | L | k | Н | G |

Write the missing letter





Trace and say.



Match the word to the picture.









Pink pear peacock paw

Circle the correct letter for the picture.

s in

g 9 n

n  $\bigcup$  h

O

h / p

p g

h ( m

e



Find and circle things that begin with letter Q







### Colour the letter R r

| Ь | r | Ι | i | R |
|---|---|---|---|---|
| Z | h | Α | Ø | ۲ |
| Н | u | Z | j | Q |
| R | У | R | ۲ | 0 |
| વ | L | k | Н | r |

Write the missing letter





Trace and say.



Match the word to the picture.









spider sing star shoe



Find and circle things that begin with letter  $\mathsf{T}$ 





Use the correct colours to colour the images.



### Phonics - Letter Uu



### Colour the letter U u

| u | r | В | i | a |
|---|---|---|---|---|
| Z | h | > | Ø | ۲ |
| Н | J | Z | j | u |
| Ь | У | R | ۲ | 0 |
| વ | u | k | H | r |

Write the missing letter



### Phonics - Letter Vv

Trace and colour



Trace and say.



Match the word to the picture.









violin vampire volcano van



Find an