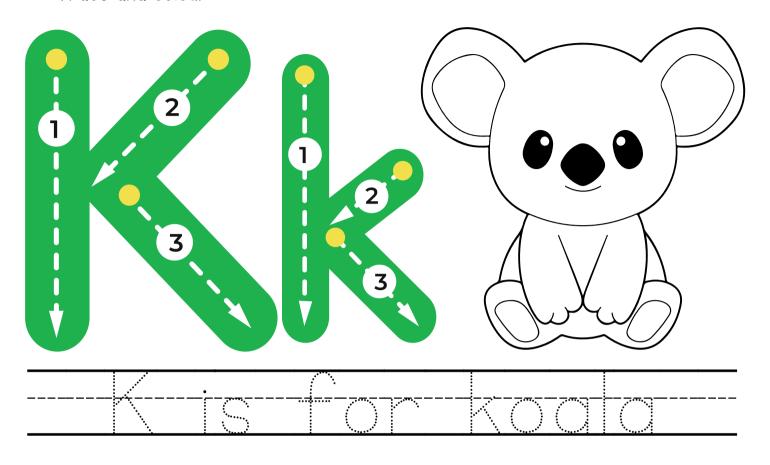

Write the missing letter

Find and circle things that begin with letter L

|     |    |     |   |   | <br>     | <br> |   |          |         |
|-----|----|-----|---|---|----------|------|---|----------|---------|
| : : | :  | - : |   |   |          |      |   | :        | :       |
| : : | •  | •   |   |   | ;        |      |   | •        | :       |
| : : | :  | :   | : |   | : :      |      |   | :        | :       |
| _:: | ;_ |     | ; |   | <br>::   | <br> | : | :        | <b></b> |
| : : | :  |     |   |   |          |      |   | :        | •       |
| : : | ;  | •   |   |   | :        |      |   | ;        | •       |
| : : | :  | :   | : |   | : :      |      |   | :        | :       |
| : : | :  | :   | : | : | : :      | :    | : | :        | :       |
|     | •  | •   | : |   | <b>.</b> |      | : | <b>:</b> | :       |