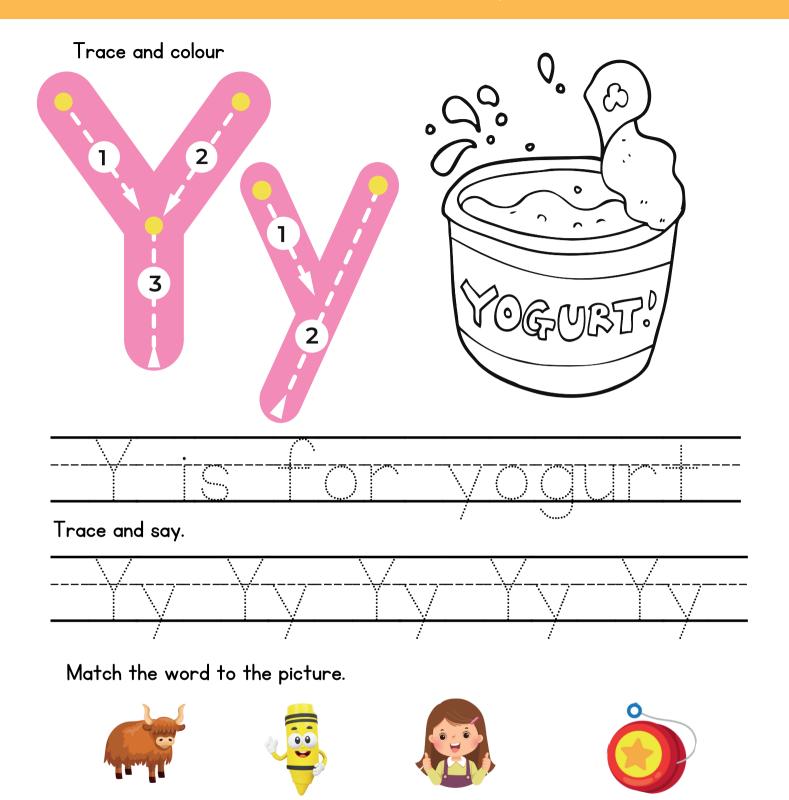

### Phonics - Letter Yy

yak yoyo yellow yes

Trace and say the letters.

Aa Bh Oo Dd Fe Ff Galla Ii Ji Kk LIMmNn () Pp Qq, Rr Ss Tt Uu Vv Ww Xx Yy Zz