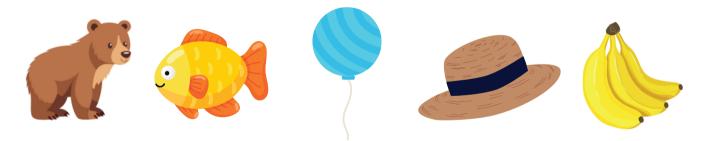

### Find and circle things that begin with letter B

Trace and say.

<u> BoBoBoBoBo</u>