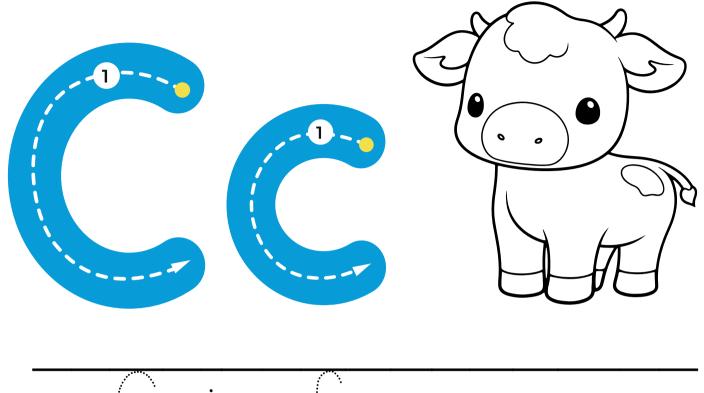

### Find and circle things that begin with letter C

Trace and say.

Match the word to the picture.

dog dinosaur donut duck

Use the correct colours to colour the images.

Trace and say.

Match the word to the picture.