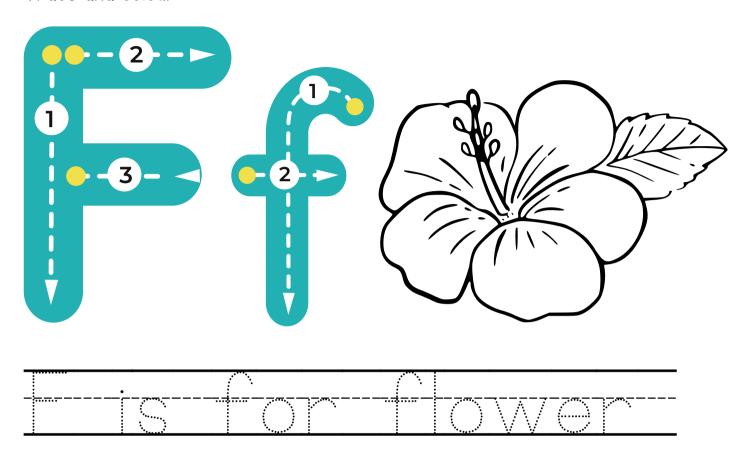

### Phonics - Letter Ff

### Trace and colour

### Find and circle things that begin with letter F