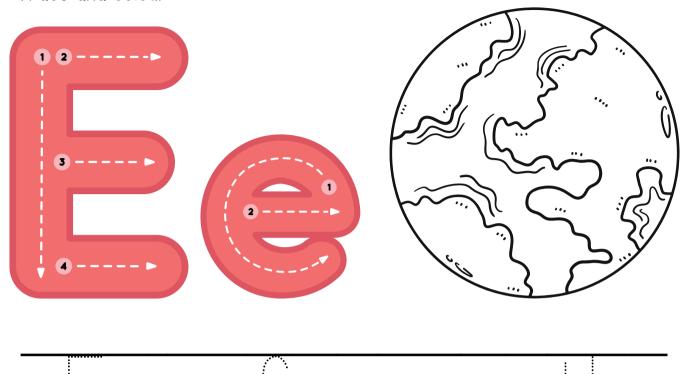

## Single letter sounds





### Find and circle things that begin with letter A







### Find and circle things that begin with letter B



Trace and say.

<u> BoBoBoBoBo</u>



### Find and circle things that begin with letter C







Trace and say.



Match the word to the picture.









dog dinosaur donut duck

Use the correct colours to colour the images.





Trace and say.



Match the word to the picture.









earth egg elf eye

### Phonics - Letter Ff

### Trace and colour



### Find and circle things that begin with letter F





### Phonics - Letter Gg

### Trace and colour



Colour the letter G g

| g | ٦ | ۲ | р | σ |
|---|---|---|---|---|
| g | ٦ | D |   | G |
| W | u | a | j | Α |
| G | У | g | Ъ | a |
| i | a | k | 0 | G |

Write the missing letter





### Colour the letter H h

| Ь | h | Ι | р | σ |
|---|---|---|---|---|
| g | h | D |   | G |
| Н | J | a | j | ٦ |
| G | У | g | Ъ | Ø |
| i | h | k | Н | G |

Write the missing letter



Circle the correct letter for the picture.





















### Phonics - Letter Ii



### Find and circle things that begin with letter $\boldsymbol{I}$







Trace and say.



Match the