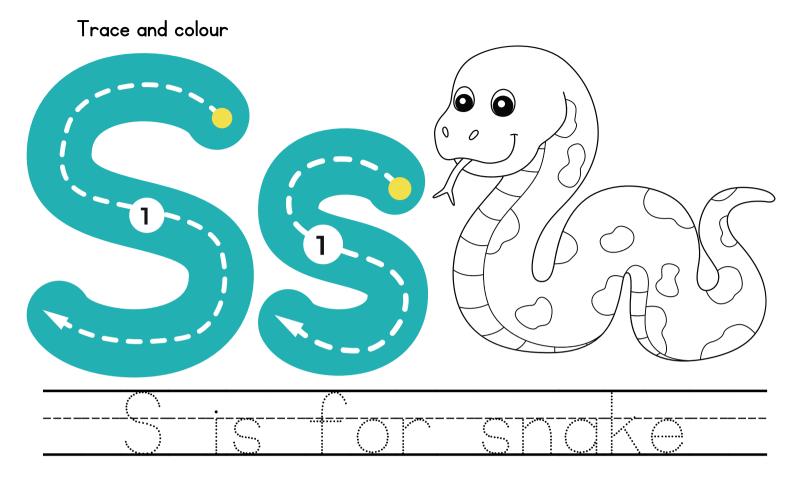

ur the images.





# Mis formonkey

Find and circle things that begin with letter  $\boldsymbol{\mathsf{M}}$ 







### Find and circle things that begin with letter ${\sf N}$







### Colour the letter 0 o

| Ь | k | Ι | i | 0 |
|---|---|---|---|---|
| 0 | h | Α | 0 | S |
| Н | u | Z | j | h |
| G | У | 0 | Ъ | 0 |
| 0 | L | k | Н | G |

Write the missing letter





Trace and say.



Match the word to the picture.









Pink pear peacock paw

Circle the correct letter for the picture.

s in

g 9 n

n  $\bigcup$  h

O

h / p

p g

h ( m

e



Find and circle things that begin with letter Q







### Colour the letter R r

| Ь | r | Ι | i | R |
|---|---|---|---|---|
| Z | h | Α | Ø | ۲ |
| Н | u | Z | j | Q |
| R | У | R | ۲ | 0 |
| વ | L | k | Н | r |

Write the missing letter





Trace and say.



Match the word to the picture.









spider sing star shoe



Find and circle things that begin with letter  $\mathsf{T}$ 





Use the correct colours to colour the images.



### Phonics - Letter Uu



### Colour the letter U u

| u | r | В | i | a |
|---|---|---|---|---|
| Z | h | > | Ø | ۲ |
| Н | J | Z | j | u |
| Ь | У | R | ۲ | 0 |
| વ | u | k | H | r |

Write the missing letter



### Phonics - Letter Vv

Trace and colour



Trace and say.



Match the word to the picture.









violin vampire volcano van



Find and circle things that begin with letter  $\ensuremath{\mathsf{W}}$ 





Trace and colour



Colour the letter X x

| С | r | В | i | × |
|---|---|---|---|---|
| Z | X | > | Ø | ٤ |
| Н | u | × | В | X |
| Ь | У | R | ۲ | 0 |
| × | × | k | u | r