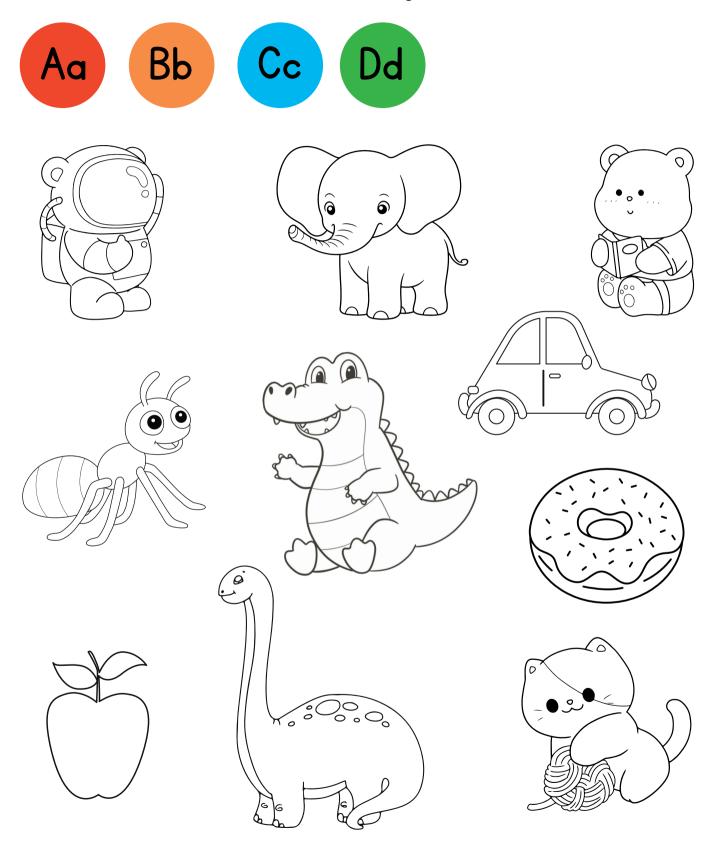

## Single letter sounds

### Find and circle things that begin with letter A

### Find and circle things that begin with letter B

Trace and say.

<u> BoBoBoBoBo</u>

### Find and circle things that begin with letter C

Trace and say.

Match the word to the picture.

dog dinosaur donut duck

Use the correct colours to colour the images.

Trace and say.

Match the word to the picture.