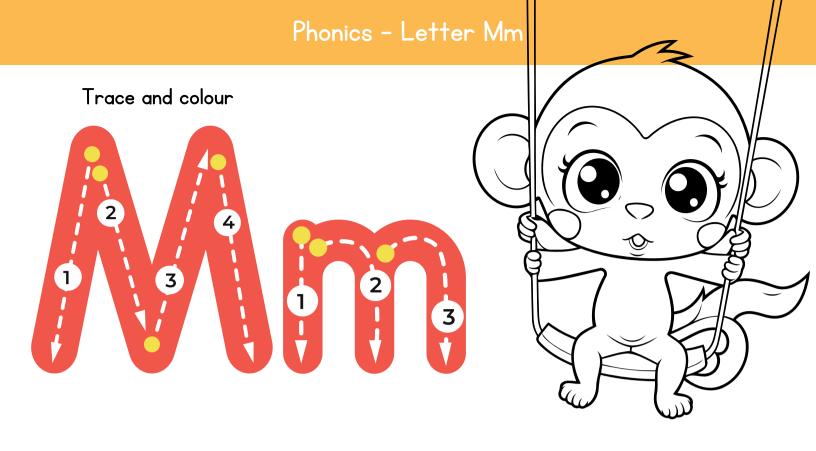

# Mis formonkey

Find and circle things that begin with letter  $\boldsymbol{\mathsf{M}}$ 