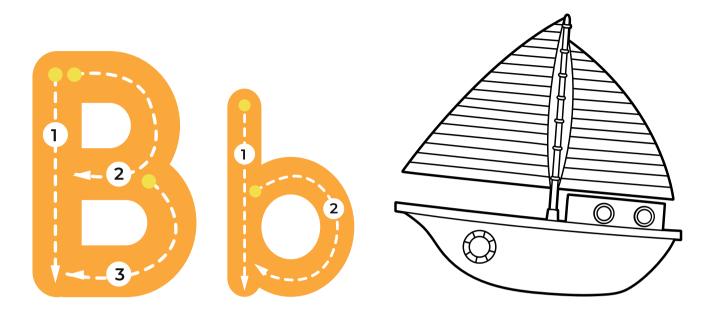

### Find and circle things that begin with letter B

Trace and say.

<u> BoBoBoBoBo</u>