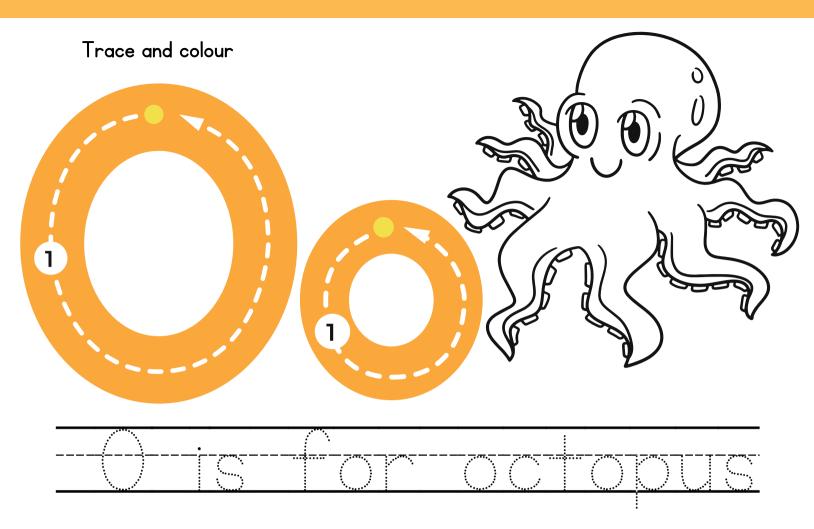

### Colour the letter 0 o

| Ь | k | Ι | i | 0 |
|---|---|---|---|---|
| 0 | h | Α | 0 | S |
| Н | u | Z | j | h |
| G | У | 0 | Ъ | 0 |
| 0 | L | k | Н | G |

Write the missing letter

Trace and say.

Match the word to the picture.