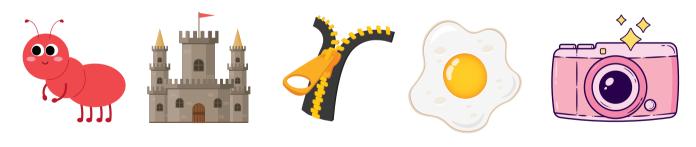

### Find and circle things that begin with letter C

Trace and say.

Match the word to the picture.

dog dinosaur donut duck

Use the correct colours to colour the images.

Trace and say.

Match the word to the picture.