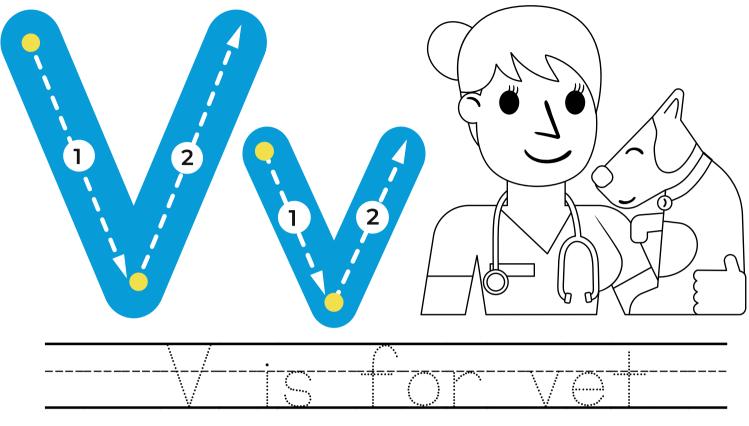

### Phonics - Letter Vv

Trace and colour

Trace and say.

Match the word to the picture.

violin vampire volcano van

Find and circle things that begin with letter  $\ensuremath{\mathsf{W}}$ 

Trace and colour

Colour the letter X x