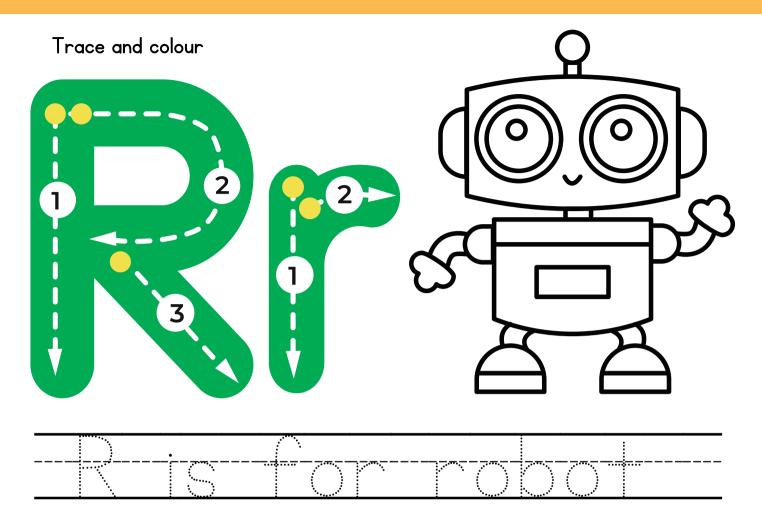

### Colour the letter R r

| Ь | r | Ι | i | R |
|---|---|---|---|---|
| Z | h | Α | Ø | ۲ |
| Н | u | Z | j | Q |
| R | У | R | ۲ | 0 |
| વ | L | k | Н | r |

Write the missing letter

Trace and say.

Match the word to the picture.