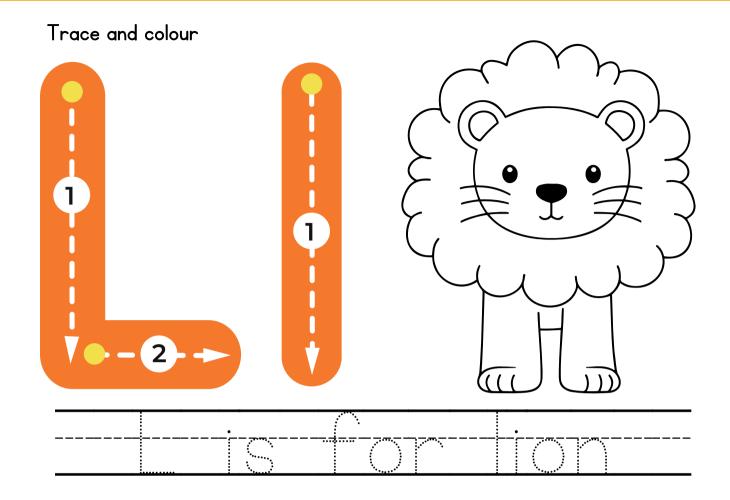

Write the missing letter

Find and circle things that begin with letter L

|     |    |     |   |   | <br>     | <br> |   |          |         |
|-----|----|-----|---|---|----------|------|---|----------|---------|
| : : | :  | - : |   |   |          |      |   | :        | :       |
| : : | •  | •   |   |   | ;        |      |   | •        | :       |
| : : | :  | :   | : |   | : :      |      |   | :        | :       |
| _:: | ;_ |     | ; |   | <br>::   | <br> | : | :        | <b></b> |
| : : | :  |     |   |   |          |      |   | :        | •       |
| : : | ;  | •   |   |   | :        |      |   | ;        | •       |
| : : | :  | :   | : |   | : :      |      |   | :        | :       |
| : : | :  | :   | : | : | : :      | :    | : | :        | :       |
|     | •  | •   | : |   | <b>.</b> |      | : | <b>:</b> | :       |