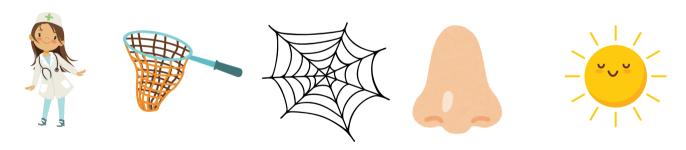

|   | :        | :       |
| : : | •  | •   |   |   | ;        |      |   | •        | :       |
| : : | :  | :   | : |   | : :      |      |   | :        | :       |
| _:: | ;_ |     | ; |   | <br>::   | <br> | : | :        | <b></b> |
| : : | :  |     |   |   |          |      |   | :        | •       |
| : : | ;  | •   |   |   | :        |      |   | ;        | •       |
| : : | :  | :   | : |   | : :      |      |   | :        | :       |
| : : | :  | :   | : | : | : :      | :    | : | :        | :       |
|     | •  | •   | : |   | <b>.</b> |      | : | <b>:</b> | :       |

Use the correct colours to colour the images.





# Mis formonkey

Find and circle things that begin with letter  $\boldsymbol{\mathsf{M}}$ 







### Find and circle things that begin with letter ${\sf N}$







### Colour the letter 0 o

| Ь | k | Ι | i | 0 |
|---|---|---|---|---|
| 0 | h | Α | 0 | S |
| Н | u | Z | j | h |
| G | У | 0 | Ъ | 0 |
| 0 | L | k | Н | G |

Write the missing letter





Trace and say.



Match the word to the picture.









Pink pear peacock paw

Circle the correct letter for the picture.

s in

g 9 n

n  $\bigcup$  h

O

h / p

p g

h ( m

e



Find and circle things that begin with letter Q







### Colour the letter R r

| Ь | r | Ι | i | R |
|---|---|---|---|---|
| Z | h | Α | Ø | ۲ |
| Н | u | Z | j | Q |
| R | У | R | ۲ | 0 |
| વ | L | k | Н | r |

Write the missing letter





Trace and say.



Match the word to the picture.









spider sing star shoe



Find and circle things that begin with letter  $\mathsf{T}$ 





Use the correct colours to c