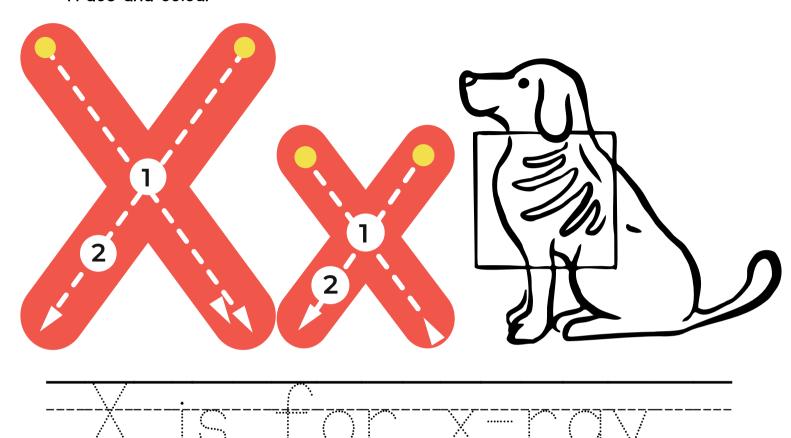

### Phonics - Letter Vv

Trace and colour

Trace and say.

Match the word to the picture.

violin vampire volcano van

Find and circle things that begin with letter  $\ensuremath{\mathsf{W}}$ 

Trace and colour

Colour the letter X x