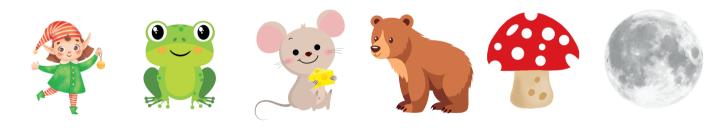

# Mis formonkey

Find and circle things that begin with letter  $\boldsymbol{\mathsf{M}}$ 