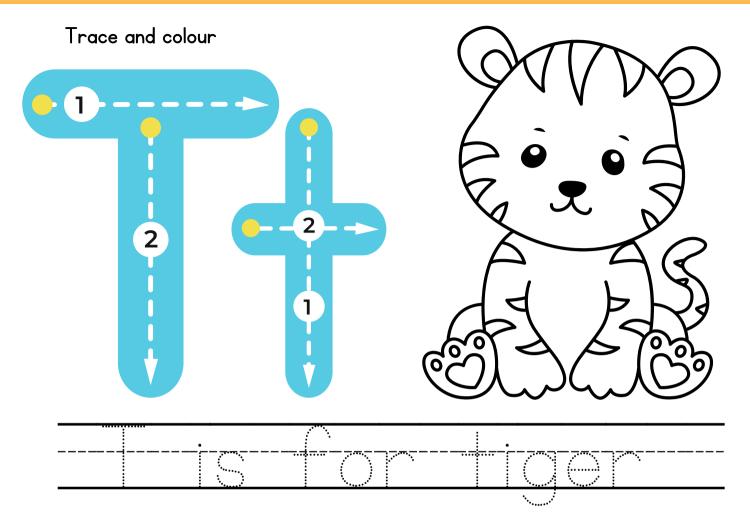

$\boldsymbol{\mathsf{M}}$ 







### Find and circle things that begin with letter ${\sf N}$







### Colour the letter 0 o

| Ь | k | Ι | i | 0 |
|---|---|---|---|---|
| 0 | h | Α | 0 | S |
| Н | u | Z | j | h |
| G | У | 0 | Ъ | 0 |
| 0 | L | k | Н | G |

Write the missing letter





Trace and say.



Match the word to the picture.









Pink pear peacock paw

Circle the correct letter for the picture.

s in

g 9 n

n  $\bigcup$  h

O

h / p

p g

h ( m

e



Find and circle things that begin with letter Q







### Colour the letter R r

| Ь | r | Ι | i | R |
|---|---|---|---|---|
| Z | h | Α | Ø | ۲ |
| Н | u | Z | j | Q |
| R | У | R | ۲ | 0 |
| વ | L | k | Н | r |

Write the missing letter





Trace and say.



Match the word to the picture.









spider sing star shoe



Find and circle things that begin with letter  $\mathsf{T}$ 





Use the correct colours to colour the images.



### Phonics - Letter Uu



### Colour the letter U u

| u | r | В | i | a |
|---|---|---|---|---|
| Z | h | > | Ø | ۲ |
| Н | J | Z | j | u |
| Ь | У | R | ۲ | 0 |
| વ | u | k | H | r |

Write the missing letter



### Phonics - Letter Vv

Trace and colour



Trace and say.



Match the word to the picture.









violin vampire volcano van



Find and circle things that begin with letter  $\ensuremath{\mathsf{W}}$ 





Trace and colour



Colour the letter X x

| С | r | В | i | × |
|---|---|---|---|---|
| Z | X | > | Ø | ٤ |
| Н | u | × | В | X |
| Ь | У | R | ۲ | 0 |
| × | × | k | u | r |

Write the missing letter



### Phonics - Letter Yy



yak yoyo yellow yes