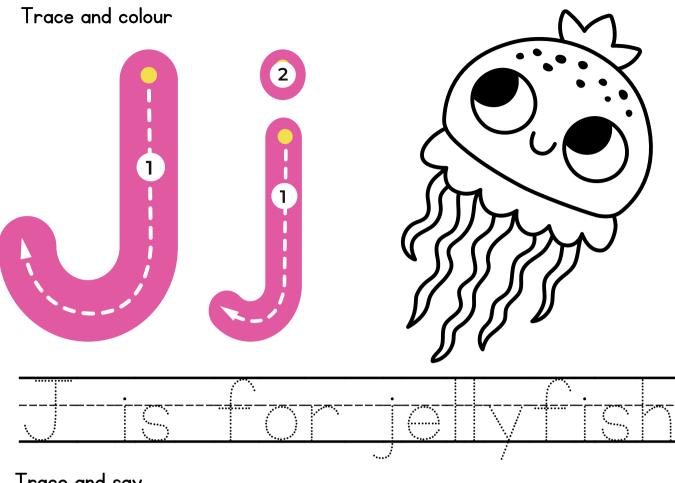

urs to colour the images.





Trace and say.



Match the word to the picture.









earth egg elf eye

### Phonics - Letter Ff

### Trace and colour



### Find and circle things that begin with letter F





### Phonics - Letter Gg

### Trace and colour



Colour the letter G g

| g | ٦ | ۲ | р | σ |
|---|---|---|---|---|
| g | ٦ | D |   | G |
| W | u | a | j | Α |
| G | У | g | Ъ | a |
| i | a | k | 0 | G |

Write the missing letter





### Colour the letter H h

| Ь | h | Ι | р | σ |
|---|---|---|---|---|
| g | h | D |   | G |
| Н | J | a | j | ٦ |
| G | У | g | Ъ | Ø |
| i | h | k | Н | G |

Write the missing letter



Circle the correct letter for the picture.





















### Phonics - Letter Ii



### Find and circle things that begin with letter $\boldsymbol{I}$







Trace and say.



Match the word to the picture.









jacket jelly juice jam

Trace and colour



Colour the letter H h

| Ь | k | Ή | i | σ |
|---|---|---|---|---|
| + | h | D |   | K |
| Н | u | k | j | ٦ |
| G | У | g | Ъ | S |
| К | L | k | Н | G |

Write the missing letter





Find and circle things that begin with letter L



|     |    |     |   |   | <br>     | <br> |   |          |         |
|-----|----|-----|---|---|----------|------|---|----------|---------|
| : : | :  | - : |   |   |          |      |   | :        | :       |
| : : | •  | •   |   |   | ;        |      |   | •        | :       |
| : : | :  | :   | : |   | : :      |      |   | :        | :       |
| _:: | ;_ |     | ; |   | <br>::   | <br> | : | :        | <b></b> |
| : : | :  |     |   |   |          |