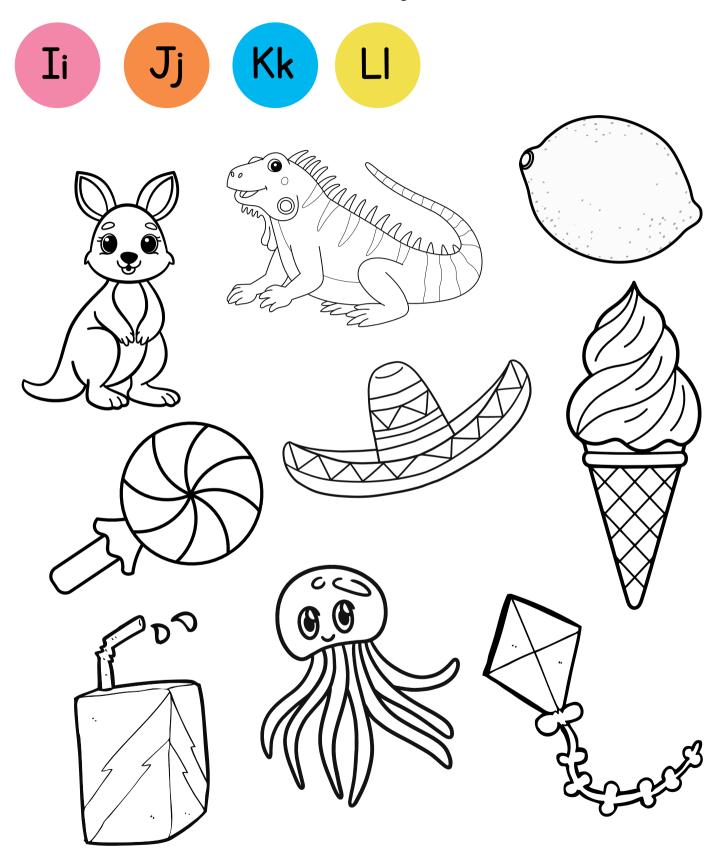

### Find and circle things that begin with letter $\boldsymbol{I}$

Trace and say.

Match the word to the picture.

jacket jelly juice jam

Trace and colour

Colour the letter H h

| Ь | k | Ή | i | σ |
|---|---|---|---|---|
| + | h | D |   | K |
| Н | u | k | j | ٦ |
| G | У | g | Ъ | S |
| К | L | k | Н | G |

Write the missing letter

Find and circle things that begin with letter L

|     |    |     |   |   | <br>     | <br> |   |          |         |
|-----|----|-----|---|---|----------|------|---|----------|---------|
| : : | :  | - : |   |   |          |      |   | :        | :       |
| : : | •  | •   |   |   | ;        |      |   | •        | :       |
| : : | :  | :   | : |   | : :      |      |   | :        | :       |
| _:: | ;_ |     | ; |   | <br>::   | <br> | : | :        | <b></b> |
| : : | :  |     |   |   |          |      |   | :        | •       |
| : : | ;  | •   |   |   | :        |      |   | ;        | •       |
| : : | :  | :   | : |   | : :      |      |   | :        | :       |
| : : | :  | :   | : | : | : :      | :    | : | :        | :       |
|     | •  | •   | : |   | <b>.</b> |      | : | <b>:</b> | :       |