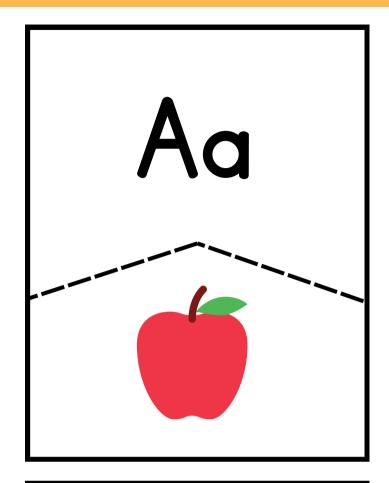

images.



### Phonics - Letter Uu



### Colour the letter U u

| u | r | В | i | a |
|---|---|---|---|---|
| Z | h | > | Ø | ۲ |
| Н | J | Z | j | u |
| Ь | У | R | ۲ | 0 |
| વ | u | k | H | r |

Write the missing letter



### Phonics - Letter Vv

Trace and colour



Trace and say.



Match the word to the picture.









violin vampire volcano van



Find and circle things that begin with letter  $\ensuremath{\mathsf{W}}$ 





Trace and colour



Colour the letter X x

| С | r | В | i | × |
|---|---|---|---|---|
| Z | X | > | Ø | ٤ |
| Н | u | × | В | X |
| Ь | У | R | ۲ | 0 |
| × | × | k | u | r |

Write the missing letter



### Phonics - Letter Yy



yak yoyo yellow yes





Trace and say the letters.

Aa Bh Oo Dd Fe Ff Galla Ii Ji Kk LIMmNn () Pp Qq, Rr Ss Tt Uu Vv Ww Xx Yy Zz









































### Phonics - Printable activity









### Phonics - Printable activity





Cut and then match the correct picture to the correct letter.

Put the letters in the correct order A-Z.

### Phonics - Scavenger hunt

Look around your classroom, home or garden and find and draw something that begins with he letter in the box.

| A | В | C |
|---|---|---|
| D | E | F |
| G | H | Ī |

### Phonics - Scavenger hunt

Look around your classroom, home or garden and find and draw something that begins with he letter in the box.

| J | K |   |
|---|---|---|
| M | N |   |
| P | Q | R |

### Phonics - Scavenger hunt

Look around your classroom, home or garden and find and draw something that begins with he letter in the box.





# CERTIFICATE

OF ACHIEVEMENT

Co