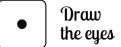

#### Roll a snow man

Roll the dice and decorate the snowman

• Or the

Draw the nose

Draw the mouth

Draw the buttons

Draw the hat and scarf

Decorate the arms