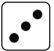

#### Roll a snow man

Roll the dice and decorate the snowman

• Or the

Draw the nose

Draw the mouth

Draw the buttons

Draw the hat and scarf

Decorate the arms