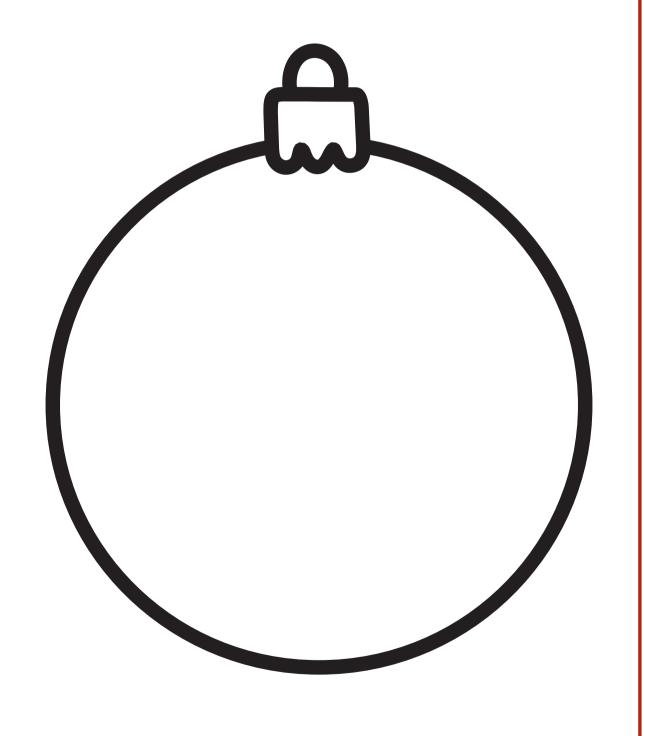

#### Snow globe

Colour the pictures and cross over the words.



Elf Bauble Sleigh

Present Santa hat Wreath

Stocking Snowman Reindeer

Gingerbread Christmas tree Candy Cane

#### Christmas bauble

Design a Christmas ornament you'd like to hang.



### Christmas symmetry

Draw the other halves of this shape.



## Christmas

Find the differences between two pictures.





## Color by Number

Use the key at the bottom of the page to color the picture.



1. red 2. blue 3. brown 4. green 5. yellow 6. pink 7. gray

# Decorate the Christmas tree



Dear Santa,

Hello! My name is \_\_\_\_\_

I have been good this year because

For Christmas I would like:

Thank you! Love,

#### Christmas word search

Find and mark the words listed below.

| o | a | w | r | е | а | † | h | d | h | g | С |
|---|---|---|---|---|---|---|---|---|---|---|---|
| r | С | Ь | h | 0 | I | ı | у | е | r | f | h |
| n | f | i | r | е | р | ı | a | С | е | s | i |
| а | 0 | r | i | I | m | j | n | k | i | n | m |
| m | s | р | b | d | g | i | f | † | n | 0 | n |
| е