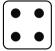

#### Roll a snow man

Roll the dice and decorate the snowman

• Or the

Draw the nose

Draw the mouth

Draw the buttons

Draw the hat and scarf

Decorate the arms