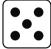

#### Roll a snow man

Roll the dice and decorate the snowman

• Or the

Draw the nose

Draw the mouth

Draw the buttons

Draw the hat and scarf

Decorate the arms