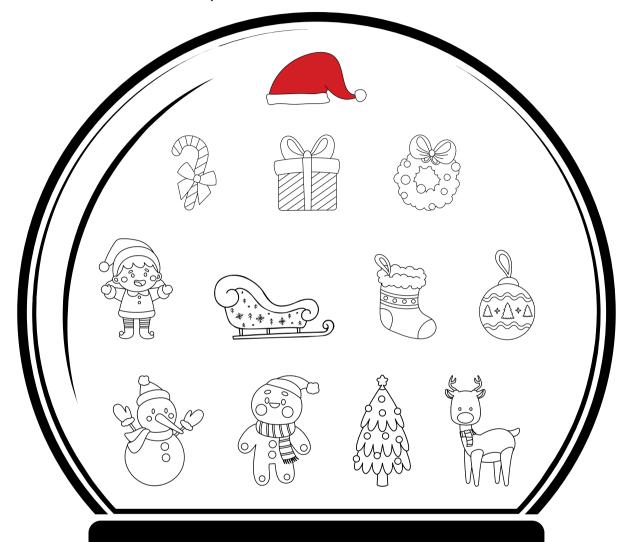

#### Snow globe

Colour the pictures and cross over the words.

Elf Bauble Sleigh

Present Santa hat Wreath

Stocking Snowman Reindeer

Gingerbread Christmas tree Candy Cane