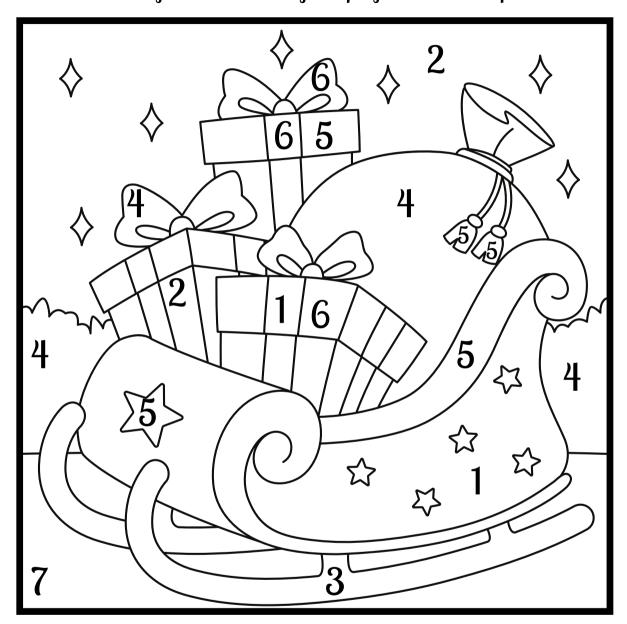

## Color by Number

Use the key at the bottom of the page to color the picture.

1. red 2. blue 3. brown 4. green 5. yellow 6. pink 7. gray