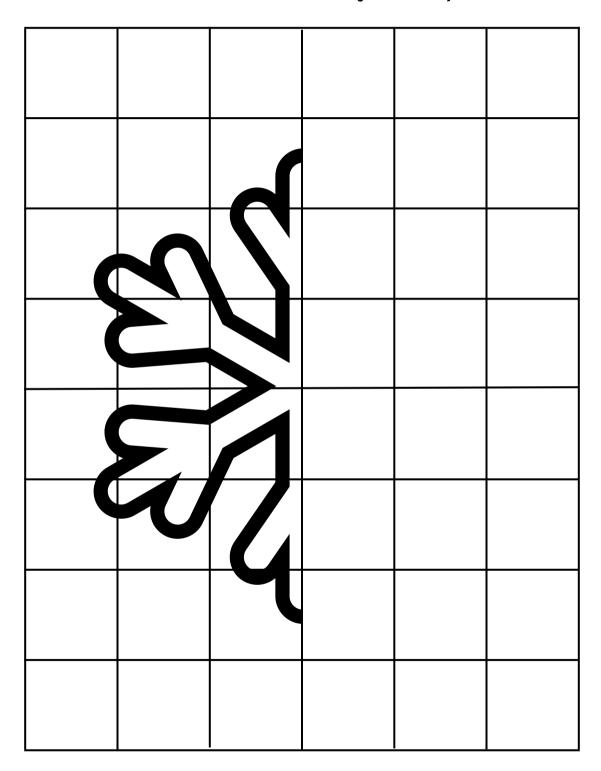

#### Snow globe

Colour the pictures and cross over the words.



Elf Bauble Sleigh

Present Santa hat Wreath

Stocking Snowman Reindeer

Gingerbread Christmas tree Candy Cane

#### Christmas bauble

Design a Christmas ornament you'd like to hang.



### Christmas symmetry

Draw the other halves of this shape.



## Christmas

Find the differences between two pictures.





## Color by Number

Use the key at the bottom of the page to color the picture.



1. red 2. blue 3. brown 4. green 5. yellow 6. pink 7. gray

# Decorate the Christmas tree



Dear Santa,

Hello! My name is \_\_\_\_\_

I have been good this year because

For Christmas I would like:

Thank you! Love,

#### Christmas word search

Find and mark the words listed below.

| o | a | w | r | е | а | † | h | d | h | g | С |
|---|---|---|---|---|---|---|---|---|---|---|---|
| r | С | Ь | h | 0 | I | ı | у | е | r | f | h |
| n | f | i | r | е | р | ı | a | С | е | s | i |
| а | 0 | r | i | I | m | j | n | k | i | n | m |
| m | s | р | b | d | g | i | f | † | n | 0 | n |
| е | q | † | b | е | I | ı | s | a | d | w | е |
| n | u | v | 0 |