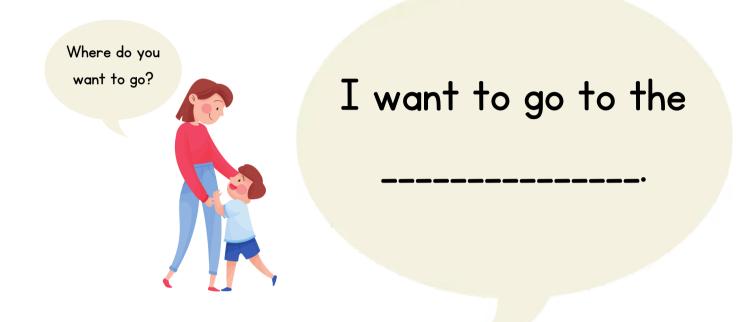

## Trace the words.

Design a playground. Draw, say and colour.

https://www.cactusenglishesl.com

Trace and say the words.

Match the sentence to the correct picture.

Complete the sentence with a correct answer.