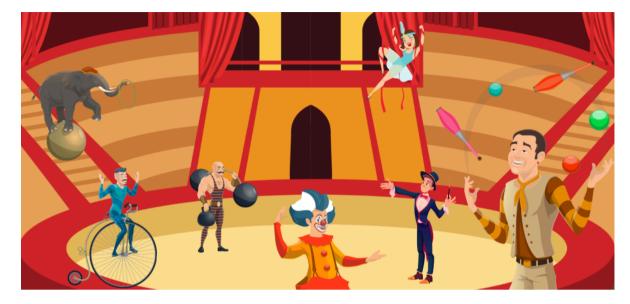

Draw yourself at the waterpark.

Trace the and match the word.

Look and point and say the performers.

Who is your favourite performer?

## My favourite performer is the

Draw a circus tent.

Match the picture to the correct word.