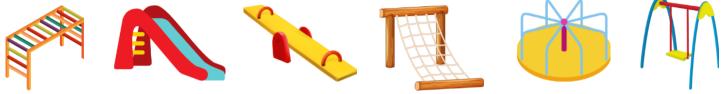

Match the picture to the correct word.

## swing slide monkey bars seesaw roundabout climbing net