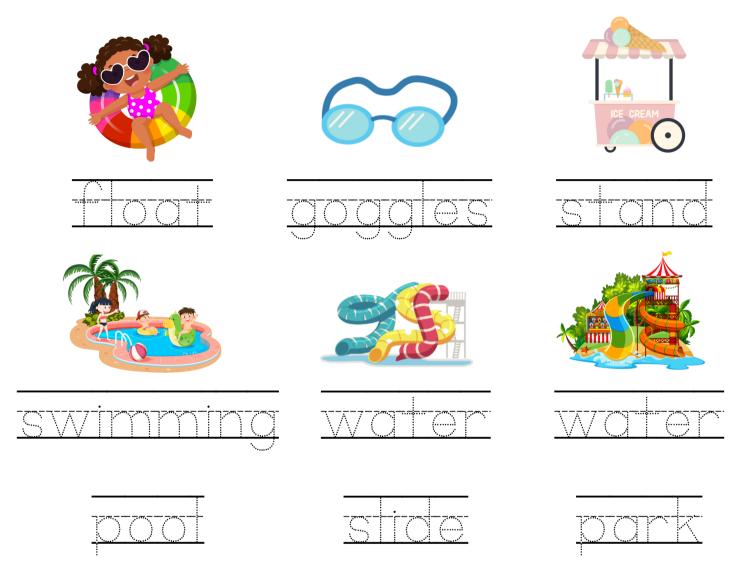

## Trace the words.

Design a playground. Draw, say and colour.

https://www.cactusenglishesl.com

Trace and say the words.

Match the sentence to the correct picture.

Complete the sentence with a correct answer.