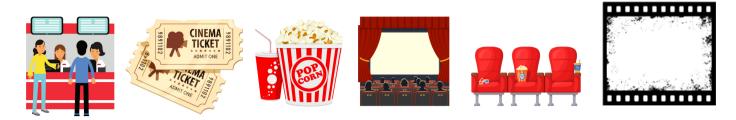

## movie ticket screen seat ticket booth snacks

Trace the words.

Label the pictures with numbers of order.