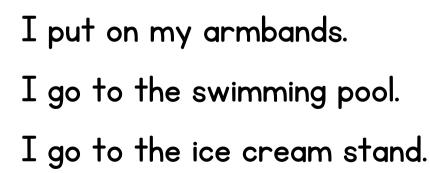

Draw yourself at the waterpark.

Trace the and match the word.

Look and point and say the performers.

Who is your favourite performer?