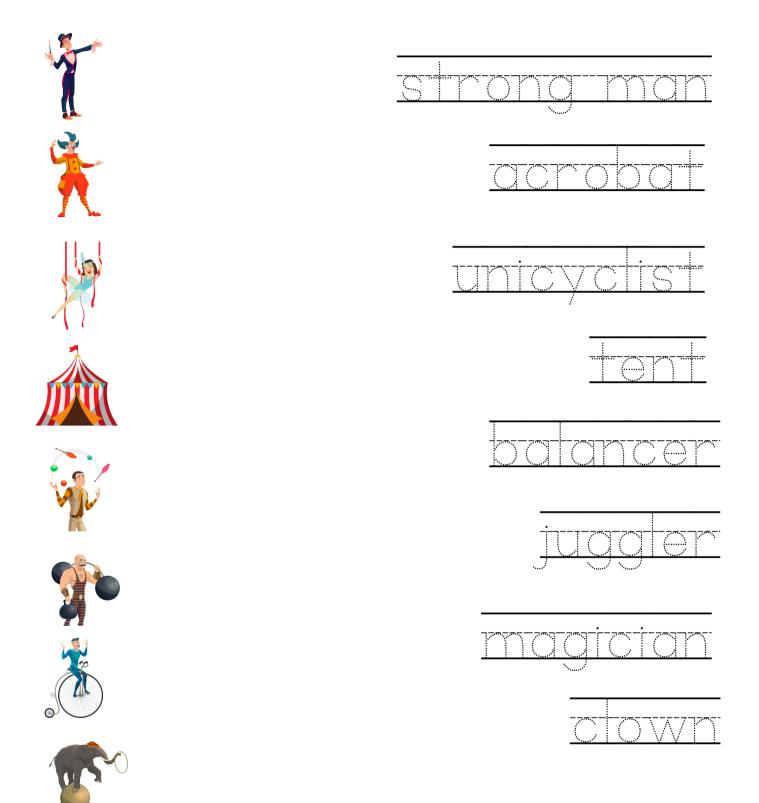

Draw yourself at the waterpark.

Trace the and match the word.

Look and point and say the performers.

Who is your favourite performer?

## My favourite performer is the

Draw a circus tent.

Match the picture to the correct word.