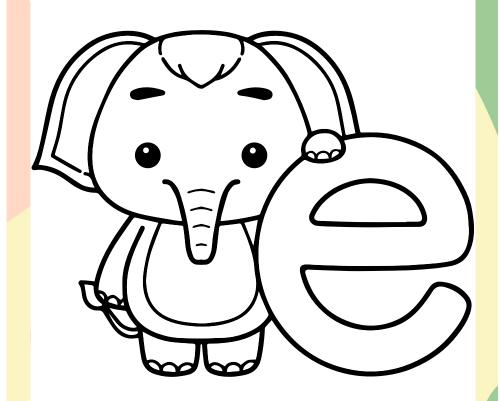

Color the things that starts with Aa.

is for elephant

| F        | <br> | <br> |  |
|----------|------|------|--|
|          |      |      |  |
| <b>f</b> | <br> | <br> |  |
|          |      |      |  |
| Ff       | <br> | <br> |  |