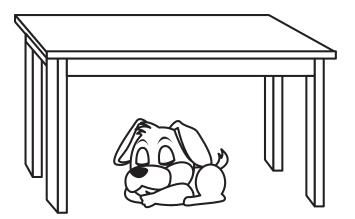

Draw something that starts with a T.

is for turtle

Say and trace.

U is for under.

is for unicorn

| <b>V</b> | <br> | <br> | <br> |  |
|----------|------|------|------|--|
|          | <br> | <br> | <br> |  |
| Vv       | <br> | <br> | <br> |  |