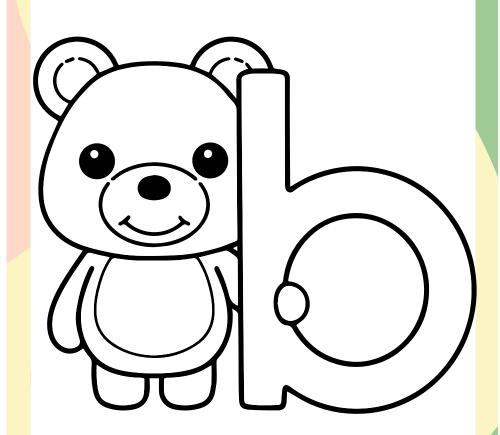

#### Colour the letter B.

is for bear

| <u>C</u> | <br> | <br> | <br> |  |
|----------|------|------|------|--|
|          |      |      |      |  |
| С        | <br> | <br> | <br> |  |
| Сс       | <br> | <br> | <br> |  |