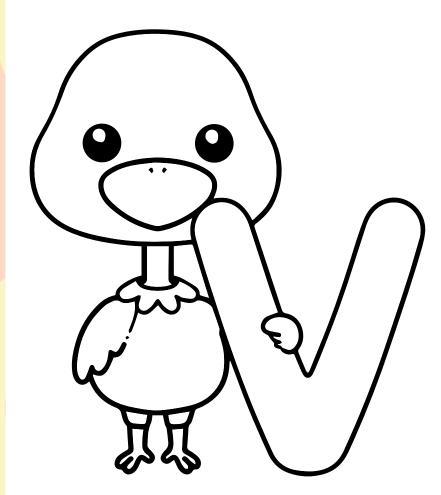

#### Colour the letter V.

is for vulture

| W        | <br> | <br> | <br> |
|----------|------|------|------|
|          | <br> |      |      |
| <b>W</b> | <br> | <br> | <br> |
|          |      |      |      |