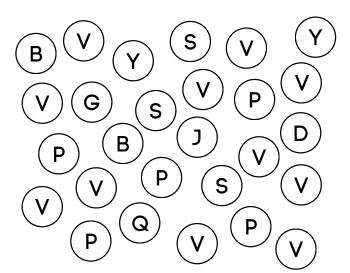

#### Colour the letter V.

is for vulture

| W        | <br> | <br> | <br> |
|----------|------|------|------|
|          | <br> |      |      |
| <b>W</b> | <br> | <br> | <br> |
|          |      |      |      |