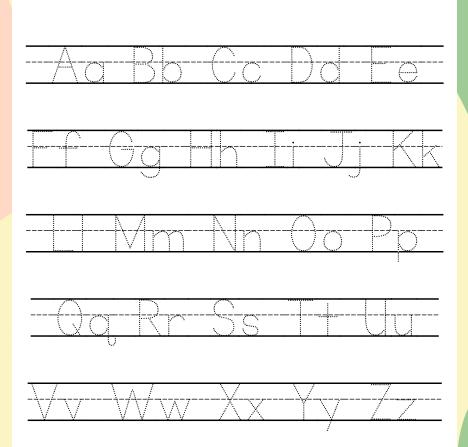

# ALPHABET

Minibook

| <b>A</b> | <br> | <br> | <br> |  |
|----------|------|------|------|--|
| А        | <br> | <br> | <br> |  |
|          |      |      |      |  |
|          | <br> | <br> | <br> |  |
| <u>a</u> | <br> | <br> | <br> |  |
|          |      |      |      |  |
| Λ        | <br> | <br> | <br> |  |
| Aa       |      |      |      |  |