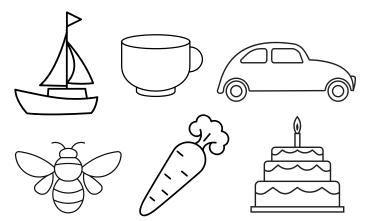

Color the things that starts with Cc.

is for cow

| D  | <br> | <br> | <br> |  |
|----|------|------|------|--|
| ٦  | <br> | <br> | <br> |  |
| a  | <br> | <br> | <br> |  |
| Dd | <br> | <br> | <br> |  |