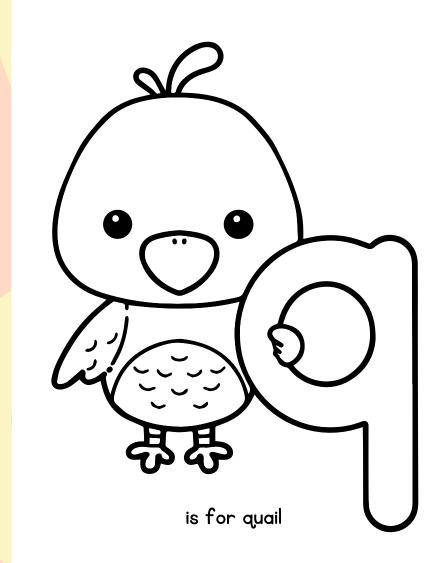

Color the pictures that begin with Q.

| D  | <br> | <br> |  |
|----|------|------|--|
| Λ  |      |      |  |
|    |      |      |  |
| r  | <br> | <br> |  |
|    |      |      |  |
| Rr | <br> | <br> |  |