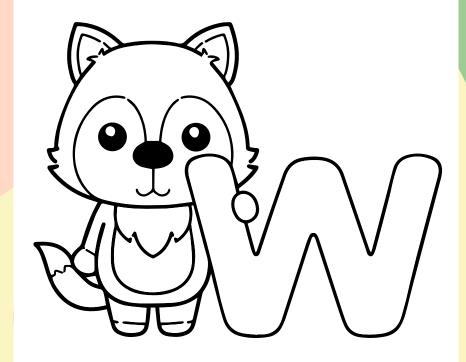

Colour the picture that begins with W.

is for wolf

| χ  | <br> | <br> | <br> |  |
|----|------|------|------|--|
| Λ  |      |      |      |  |
|    |      |      |      |  |
| X  | <br> | <br> | <br> |  |
|    |      |      |      |  |
| Xx | <br> | <br> | <br> |  |