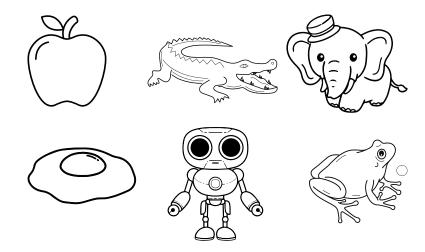

Color the things that starts with Aa.

is for elephant

| F        | <br> | <br> |  |
|----------|------|------|--|
|          |      |      |  |
| <b>f</b> | <br> | <br> |  |
|          |      |      |  |
| Ff       | <br> | <br> |  |