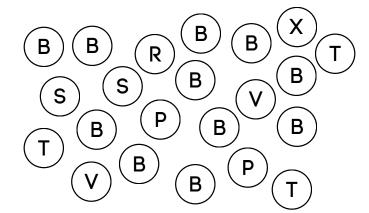

#### Colour the letter B.

is for bear

| <u>C</u> | <br> | <br> | <br> |  |
|----------|------|------|------|--|
|          |      |      |      |  |
| С        | <br> | <br> | <br> |  |
| Сс       | <br> | <br> | <br> |  |